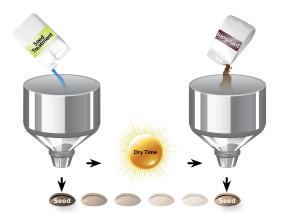

Each inoculant formulation is tested with various seed treatments, using different application methods on specific crops. The planting windows presented are specific to the inoculants BioniQ®, JumpStart®, TagTeam®, Optimize® LV, QuickRoots® and Cell-Tech® only and should not be used for other inoculants.

#### JumpStart® mixed with rhizobia inoculants

When JumpStart® is mixed with a rhizobia inoculant, the planting window is determined by the inoculant with the lowest planting window.

<sup>· -</sup> Indicates not tested