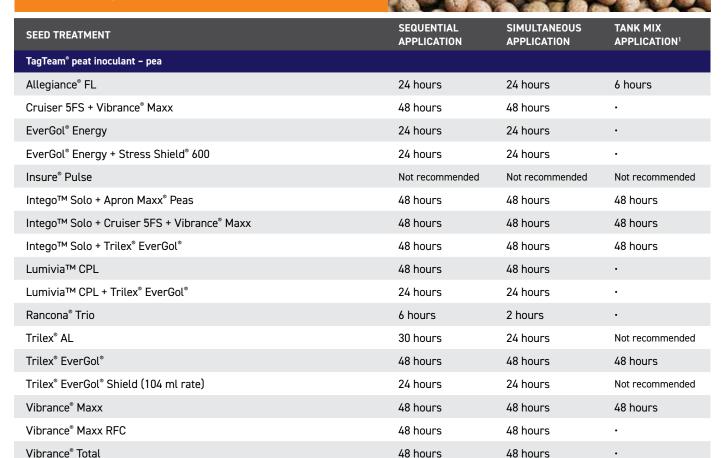

| SEED TREATMENT                                       | SEQUENTIAL APPLICATION | SIMULTANEOUS<br>APPLICATION | TANK MIX<br>APPLICATION <sup>1</sup> |
|------------------------------------------------------|------------------------|-----------------------------|--------------------------------------|
| Cell-Tech <sup>®</sup> NS peat inoculant – pea       |                        |                             |                                      |
| Apron Maxx® Peas                                     | 48 hours               | 48 hours                    | •                                    |
| Cruiser® 5 FS                                        | 48 hours               | 48 hours                    | •                                    |
| EverGol® Energy                                      | 24 hours               | 24 hours                    | •                                    |
| EverGol® Energy + Stress Shield® 600                 | 24 hours               | 24 hours                    | •                                    |
| Intego™ Solo                                         | 48 hours               | 48 hours                    | •                                    |
| Intego™ Solo + Apron® Maxx Peas                      | 48 hours               | 48 hours                    | •                                    |
| Intego™ Solo + Cruiser 5FS + Vibrance® Maxx          | 48 hours               | 48 hours                    | •                                    |
| Intego™ Solo + Trilex® EverGol®                      | 48 hours               | 48 hours                    | Not recommended                      |
| Intego™ Solo + Trilex® EverGol® + Stress Shield® 600 | 24 hours               | 24 hours                    | •                                    |
| Stress Shield® 600 (104 ml rate)                     | 48 hours               | 48 hours                    | •                                    |
| Trilex® AL                                           | 24 hours               | 6 hours                     | •                                    |
| Trilex® EverGol®                                     | 48 hours               | 48 hours                    | Not recommended                      |
| Trilex® EverGol® + Stress Shield®                    | 48 hours               | 48 hours                    | •                                    |
| Vibrance® Maxx                                       | 48 hours               | 48 hours                    | •                                    |
| Vibrance® Maxx RFC                                   | 24 hours               | 24 hours                    | •                                    |
| Zeltera™ Pulse                                       | 6 hours                | 6 hours                     | •                                    |