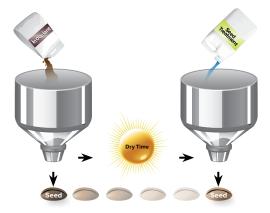

Each inoculant formulation is tested with various seed treatments, using different application methods on specific crops. The planting windows presented are specific to the inoculants BioniQ®, JumpStart®, TagTeam®, Optimize® LV, QuickRoots® and Cell-Tech® only and should not be used for other inoculants.

#### JumpStart® mixed with rhizobia inoculants

When JumpStart® is mixed with a rhizobia inoculant, the planting window is determined by the inoculant with the lowest planting window.

<sup>· -</sup> Indicates not tested