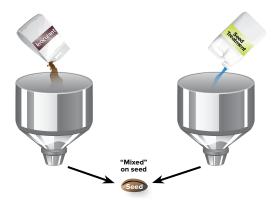

Each inoculant formulation is tested with various seed treatments, using different application methods on specific crops. The planting windows presented are specific to the inoculants BioniQ®, JumpStart®, TagTeam®, Optimize® LV, QuickRoots® and Cell-Tech® only and should not be used for other inoculants.

#### JumpStart® mixed with rhizobia inoculants

When JumpStart® is mixed with a rhizobia inoculant, the planting window is determined by the inoculant with the lowest planting window.

<sup>· -</sup> Indicates not tested